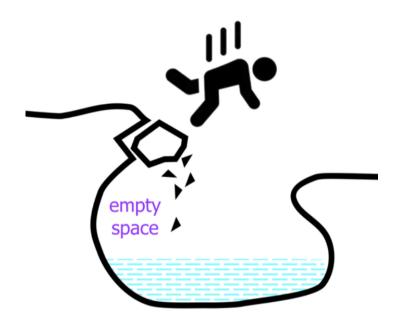

## WATERCOURSES AND MARSHES

Due to very hot weather most of the water areas are completely dried out, but visible. All water creeks are passable, but we must warn you about earth banks:

Earth banks look a little bit specific and they might be over 3meters high! There is an empty space beneath the surface that you see. You have to watch where you jump from more than where you jump to!

Other than jumping there is much better way to pass water flows - just look a bit and you will find a place.

For all children classes and older veteran classes the control sites are placed so there is a good possibility to cross the water channels easy and safe.